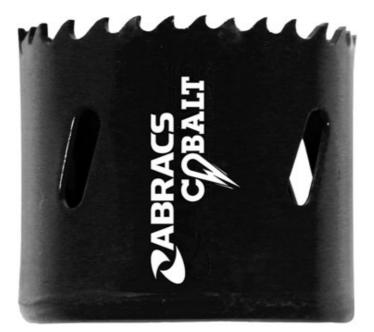

## Abracs Hole Saw 76mm 1pc

Abracs hole saws are used on a wide range of applications. Abracs hole saws are designed for use by professional trades people and manufactured from premium quality materials. Made with Bi-metal construction for extreme strength, durability and performance. Abracs hole saws are manufactured with high speed variable pitch teeth for fast and clean cutting and are suitable for use on a wide range of materials. To be used on mild steel, stainless steel, cast iron, aluminium, wood, non ferrous materials.

## **Additional Information**

- Bi-Metal Hole Saw
- Suitable for use with Metal, Piping,Wood & Plastics
- · See packaging for optimum operating speed efficiency
- Use with Arbor Part No. 32218
- · Variable Pitch Teeth